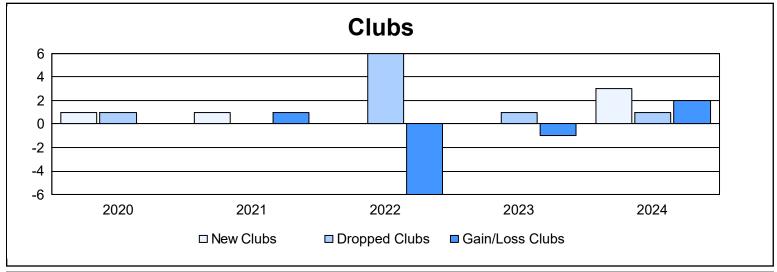

District LD 7 As of June 2024 Cumulative

| Year      | New<br>Clubs | Dropped<br>Clubs | Gain/<br>Loss<br>Clubs | New<br>Members | Charter<br>Members | Reinstate<br>Members | Transfer<br>Members | Total<br>Member<br>Added | Total<br>Members<br>Dropped | Gain/<br>Loss<br>Members |
|-----------|--------------|------------------|------------------------|----------------|--------------------|----------------------|---------------------|--------------------------|-----------------------------|--------------------------|
| 2019-2020 | 1            | 1                | 0                      | 179            | 23                 | 5                    | 10                  | 217                      | 298                         | -81                      |
| 2020-2021 | 1            | 0                | 1                      | 55             | 28                 | 5                    | 3                   | 91                       | 218                         | -127                     |
| 2021-2022 | 0            | 6                | -6                     | 144            | 16                 | 61                   | 16                  | 237                      | 387                         | -150                     |
| 2022-2023 | 0            | 1                | -1                     | 210            | 4                  | 8                    | 9                   | 231                      | 160                         | 71                       |
| 2023-2024 | 3            | 1                | 2                      | 273            | 70                 | 10                   | 14                  | 367                      | 188                         | 179                      |
| Average   | 1            | 2                | -1                     | 172            | 28                 | 18                   | 10                  | 229                      | 250                         | -22                      |