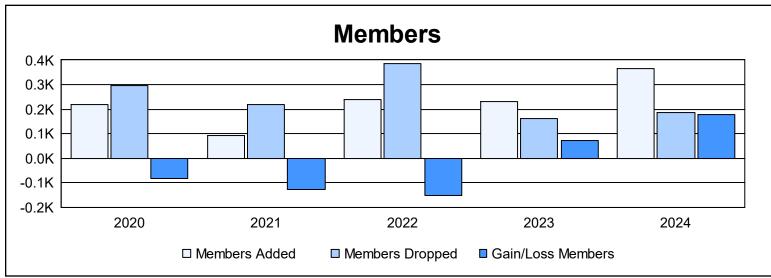

District LD 7 As of June 2024 Cumulative

| Year      | New<br>Clubs | Dropped<br>Clubs | Gain/<br>Loss<br>Clubs | New<br>Members | Charter<br>Members | Reinstate<br>Members | Transfer<br>Members | Total<br>Member<br>Added | Total<br>Members<br>Dropped | Gain/<br>Loss<br>Members |
|-----------|--------------|------------------|------------------------|----------------|--------------------|----------------------|---------------------|--------------------------|-----------------------------|--------------------------|
| 2019-2020 | 1            | 1                | 0                      | 179            | 23                 | 5                    | 10                  | 217                      | 298                         | -81                      |
| 2020-2021 | 1            | 0                | 1                      | 55             | 28                 | 5                    | 3                   | 91                       | 218                         | -127                     |
| 2021-2022 | 0            | 6                | -6                     | 144            | 16                 | 61                   | 16                  | 237                      | 387                         | -150                     |
| 2022-2023 | 0            | 1                | -1                     | 210            | 4                  | 8                    | 9                   | 231                      | 160                         | 71                       |
| 2023-2024 | 3            | 1                | 2                      | 273            | 70                 | 10                   | 14                  | 367                      | 188                         | 179                      |
| Average   | 1            | 2                | -1                     | 172            | 28                 | 18                   | 10                  | 229                      | 250                         | -22                      |